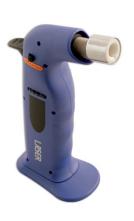

## **Butane Gas Torch**

A butane gas powered torch with piezo electric ignition. Grip shaped handle with rubberised side inserts for non-slip comfortable. The adjustable heating control can be operated from either side for convenient left or right handed use. Features a hold to start safety switch and a lock on switch for continuous operation. Suitable for heating, shrinking and many other repair jobs around the workshop.

## **Additional Information**

- Portable butane gas torch with integrated stand, ergonomic grip-shaped handle & slide adjustable burner.
- Piezo ignition allows torch to be lit at any angle. Temperature range up to 1300°C.
- · Suitable for heating, soft soldering & brazing.
- · Hold to start safety on/off switch featuring a lock on setting for continuous use.
- · Uses butane lighter gas (19ml capacity). CE & UKCA compliant.