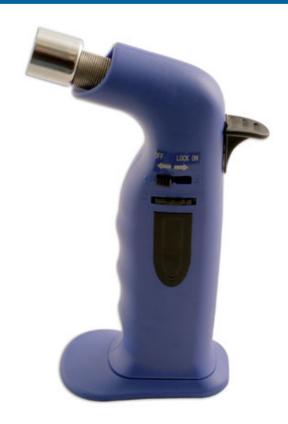

## **Butane Gas Torch**

A butane gas powered torch with piezo electric ignition. Grip shaped handle with rubberised side inserts for non-slip comfortable. The adjustable heating control can be operated from either side for convenient left or right handed use. Features a hold to start safety switch and a lock on switch for continuous operation. Suitable for heating, shrinking and many other repair jobs around the workshop.

## **Additional Information**

- Portable butane gas torch with integrated stand, ergonomic grip-shaped handle & slide adjustable burner.
- Piezo ignition allows torch to be lit at any angle. Temperature range up to 1300°C.
- · Suitable for heating, soft soldering & brazing.
- · Hold to start safety on/off switch featuring a lock on setting for continuous use.
- · Uses butane lighter gas (19ml capacity). CE & UKCA compliant.