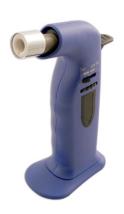

## **Butane Gas Torch**

A butane gas powered torch with piezo electric ignition. Grip shaped handle with rubberised side inserts for non-slip comfortable. The adjustable heating control can be operated from either side for convenient left or right handed use. Features a hold to start safety switch and a lock on switch for continuous operation. Suitable for heating, shrinking and many other repair jobs around the workshop.

## **Additional Information**

- Portable butane gas torch with integrated stand, ergonomic grip-shaped handle & slide adjustable burner.
- Piezo ignition allows torch to be lit at any angle. Temperature range up to 1300°C.
- · Suitable for heating, soft soldering & brazing.
- · Hold to start safety on/off switch featuring a lock on setting for continuous use.
- · Uses butane lighter gas (19ml capacity). CE & UKCA compliant.