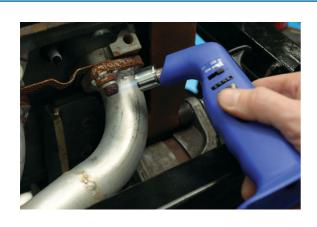

## **Butane Gas Torch**

A butane gas powered torch with piezo electric ignition. Grip shaped handle with rubberised side inserts for non-slip comfortable. The adjustable heating control can be operated from either side for convenient left or right handed use. Features a hold to start safety switch and a lock on switch for continuous operation. Suitable for heating, shrinking and many other repair jobs around the workshop.

## **Additional Information**

- Portable butane gas torch with integrated stand, ergonomic grip-shaped handle & slide adjustable burner.
- Piezo ignition allows torch to be lit at any angle. Temperature range up to 1300°C.
- · Suitable for heating, soft soldering & brazing.
- · Hold to start safety on/off switch featuring a lock on setting for continuous use.
- · Uses butane lighter gas (19ml capacity). CE & UKCA compliant.